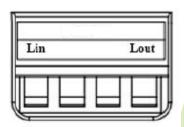

### **Specification & Wiring Diagram**

| Voltage/Frequency                  | 220-240V~50/60Hz         |
|------------------------------------|--------------------------|
| Input power of applied appliances  | 600W                     |
| Loading type                       | Motor                    |
| Operation environment              | 20-90% RH, -20°C to 55°C |
| Wall box dimension                 | 75 x 75 x 50 mm          |
| Mounting hole spacing              | 60mm                     |
| Wall mount unit dimension / weight | 86 x 86 x 40 mm / 105g   |
| Product weight                     | 72g                      |
|                                    |                          |