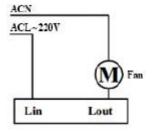

### **Specification & Wiring Diagram**

| Voltage/Frequency                  | 220-240V~50/60Hz         |
|------------------------------------|--------------------------|
| Input power of applied appliances  | 600W                     |
| Loading type                       | Motor                    |
| Operation environment              | 20-90% RH, -20°C to 55°C |
| Wall box dimension                 | 75 x 75 x 50 mm          |
| Mounting hole spacing              | 60mm                     |
| Wall mount unit dimension / weight | 86 x 86 x 40 mm / 105g   |
| Product weight                     | 72g                      |
|                                    |                          |